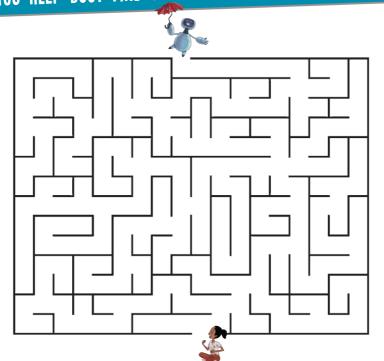

# SPOT THE DIFFERENCE

CAN YOU SPOT FIVE DIFFERENCES BETWEEN THE TWO PICTURES OF BOOT? CIRCLE THEM ONCE YOU'VE FOUND THEM ALL.

CAN YOU HELP BOOT FIND THE RIGHT PATH BACK HOME TO BETH?