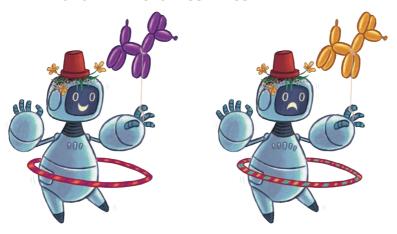

# SPOT THE DIFFERENCE

CAN YOU SPOT FIVE DIFFERENCES BETWEEN THE TWO PICTURES OF BOOT? CIRCLE THEM ONCE YOU'VE FOUND THEM ALL.

CAN YOU HELP BOOT FIND THE RIGHT PATH BACK HOME TO BETH?